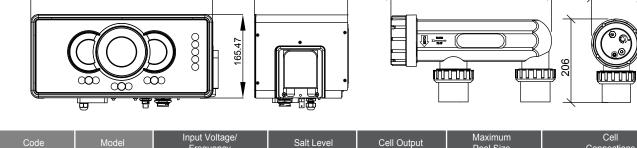

#### **Product Dimension and Technical Information**

184.80

88380803 SSCone 110-230V / 50-60Hz 2500ppm Up to 50gr/hr Up to 150,000 Liters 1.5" / 50mm or 2" / 63mm