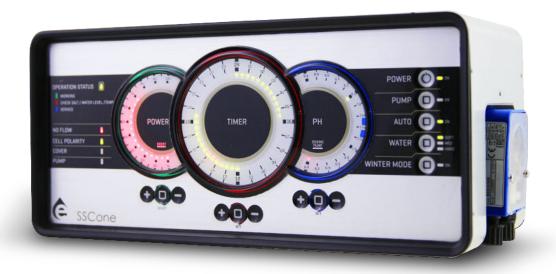

#### **Product Features**

- 1) Timer for pump and cell programmable control.
- 2) Direct power function.
- 3) Boost button, sets the system in super chlorination, 100% power for 24 hours.
- 4) Visual pH reading, and easy set-up.
- 5) Capacitive touch buttons control panel.
- 6) Switch reverse polarity to the needed time depending on water hardness to minimize cell scaling. Every 4 or 8 or 12 hours.
- 7) Fully automatic or manual.
- 8) Winter mode reduces power to 30%.

#### **Functions**

#### 1 A. INNOVATIVE TOUCH PANEL

- Intuitive and visual touch panel with LED indications

359.95

#### 3 POWER

- -Visual and easy reading power output
- -Control the chlorine production -Boost button, sets the system in super chlorination, 100% power for 24 hours

#### TIME

-Easy and intuitive operating system

380

- -Timer for pump and cell programming control
- -Two different schedules per day

#### 2 INTUITIVE MODES

-Automatic or manual mode -Switch the polarity according to the water hardness

122

-Winter mode

#### 5 PH

- -Visual pH reading, and easy set-up.
- -Two different indications: current pH and set point -Automatic control of the pH dosing pump