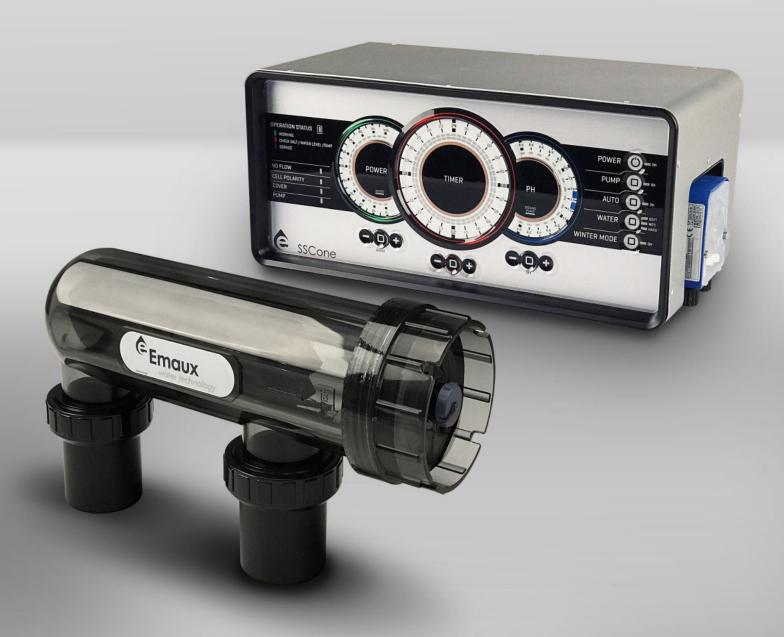

# SCC-one Salt Chlorinator

## ONE TOUCH MULTI-FUNCTIONAL CHLORINATOR

For residential and semi-commercial pools

# Automatic Salt Chlorinator + PH Control & Dosing

Salt chlorinated pools are among the best to enjoy a comfortable bath, but such systems tend to raise pH. With SSCone you get the right solution: its automatic dosing pump injects acid to achieve the proper pH balance, obtaining the most efficient chlorine generated by the Emaux cell. No harmful by-products. It is programmed automatically.

Titanium cell with 2 meters cable

#### **Product Features**

- 1) Timer for pump and cell programmable control.
- 2) Direct power function.
- 3) Boost button, sets the system in super chlorination, 100% power for 24 hours.
- 4) Visual pH reading, and easy set-up.
- 5) Capacitive touch buttons control panel.
- 6) Switch reverse polarity to the needed time depending on water hardness to minimize cell scaling. Every 4 or 8 or 12 hours.
- 7) Fully automatic or manual.
- 8) Winter mode reduces power to 30%.