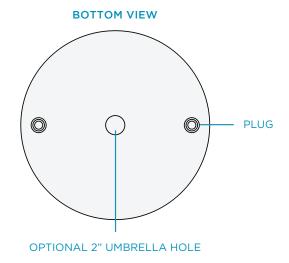

## **FEATURES**

- Designed for up to 10 inches of water
- · Perfect for residential or commercial use
- Built to withstand the sun, weather, and chemicals of any pool or outdoor environment
- Compatible with all pool types, including vinyl
- Crafted of a high-quality, UV16 rated resin, color stabilized for up to 16,000 hours of direct sunlight
- Easy application via threaded plug system
- Features optional built-in umbrella hole for up to a 2-inch pole