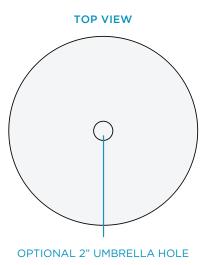

## **FEATURES**

- Designed for up to 10 inches of water
- · Perfect for residential or commercial use
- Built to withstand the sun, weather, and chemicals of any pool or outdoor environment
- Compatible with all pool types, including vinyl
- Crafted of a high-quality, UV16 rated resin, color stabilized for up to 16,000 hours of direct sunlight
- Easy application via threaded plug system
- Features optional built-in umbrella hole for up to a 2-inch pole