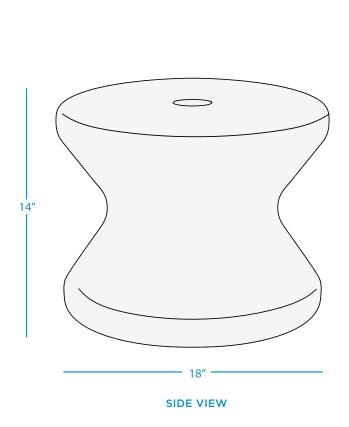

## 14" SIDE TABLE

**SPECIFICATIONS** 

#### **DESIGNED FOR USE IN UP TO 10" OF WATER**

WEIGHT EMPTY: 12 LBS | WEIGHT FULL: 78 LBS