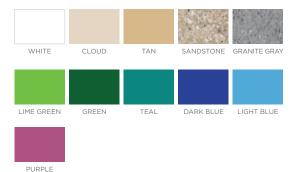

# **SIGNATURE**

## 14" SIDE TABLE

**SPECIFICATIONS** 

#### **DESIGNED FOR USE IN UP TO 10" OF WATER**

WEIGHT EMPTY: 12 LBS | WEIGHT FULL: 78 LBS







## **FEATURES**

- Designed for up to 10 inches of water
- · Perfect for residential or commercial use
- Built to withstand the sun, weather, and chemicals of any pool or outdoor environment
- Compatible with all pool types, including vinyl
- Crafted of a high-quality, UV16 rated resin, color stabilized for up to 16,000 hours of direct sunlight
- Easy application via threaded plug system
- Features optional built-in umbrella hole for up to a 2-inch pole

### **AVAILABLE COLORS**