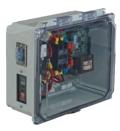

### **BADU<sup>®</sup> SwimJet Standard Features**

SPECK Controller Model BJC-7-GFCI-WIFI (controls the swimjet only)

**ALL BADU SYSTEMS INCLUDE** a single phase Model 21-80/33 GS (self-priming) pump(s) and SPECK Controller. The 5' massage hose with is included with the BaduJet system and is an option for the BaduStream.

### **Options and Accessories**

SPECK Controller Model BJC-7-GFCI-WIFI+3AUX (controls the swimjet & additional pool equipment)

- The BADU Systems are also available in three phase.
- **SPECK Controllers** (Model BJC-7-GFCI-WIFI+3AUX) are available to connect additional pool equipment.
- **BaduJet Imperial is available as a "Deluxe" version**, which includes stainless steel jet nozzles, stainless steel volume and air regulator knobs, and stainless steel LED touch buttons.
- The **BADU Swim Mirror** helps the swimmer stay in the "swim lane."