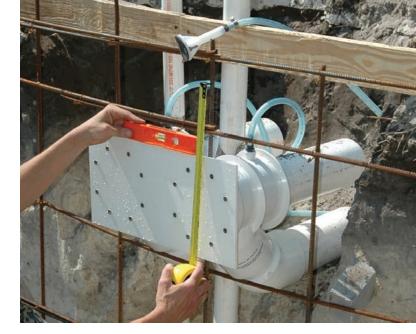

# **Builder Specifications**

- BADU SwimJet Systems require a clear unobstructed area within the swimming pool that is 8 ft wide x 15 ft long x 3 ft deep to work effectively. This "swimming envelope" allows enough length for a swimmer to comfortably drift back and swim against the stream.
- All swimjets should be installed within 30 feet of the pump with 4" pipe and minimal fittings for optimum performance. If distance to the pump is more than 30 feet, 6" pipe should be used for the entire length of plumbing. Contact Speck Pumps for installations over 30 feet.
- DO NOT locate the swimjet housing in seating areas or on the back rests for such seating areas.
- The center of the jet nozzle(s) should be installed 12" below the water level. If the swimjet is installed either too shallow or too deep, performance will be lost.