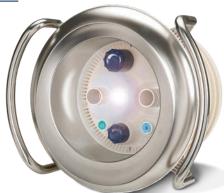

### BaduJet super-sport II

For nearly 50 years, the German-engineered BaduJet super-sport has been the world's preferred counter-current swim machine. Today, we've put a new spin on an old classic by designing the BaduJet super-sport *II.* Control your swimjet directly from inside the pool, or via the all new **BADU Connect App**.

The BaduJet super-sport *II* gives you the power and control you want from a swimjet system. Everything is right at your fingertips. Swim, play, exercise, relax — the benefits of the BaduJet super-sport *II* are enjoyed by all ages.