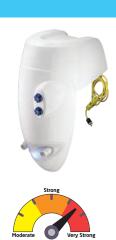

### **BaduJet Inspiration**

The BaduJet Inspiration is perfect for existing in-ground pools as well as new installations and even above ground pools. The system features dual jets for optimal swim against the current action, no-impact aquatic exercise, water massage and fun for the entire family.