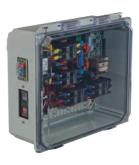

### **BADU<sup>®</sup> SwimJet Standard Features**

SPECK Controller Model BJC-7-GFCI-WIFI (controls the swimjet only)

**ALL BADU SYSTEMS INCLUDE** a single phase Model 21-80/33 GS (self-priming) pump(s) and SPECK Controller. The 5' massage hose with is included with the BaduJet system and is an option for the BaduStream.

### **Options and Accessories**

SPECK Controller Model BJC-7-GFCI-WIFI+3AUX (controls the swimjet & additional pool equipment)

- The BADU Systems are also available in three phase.
- **SPECK Controllers** (Model BJC-7-GFCI-WIFI+3AUX) are available to connect additional pool equipment.
- **BaduJet Imperial is available as a "Deluxe" version**, which includes stainless steel jet nozzles, stainless steel volume and air regulator knobs, and stainless steel LED touch buttons.
- The **BADU Swim Mirror** helps the swimmer stay in the "swim lane."