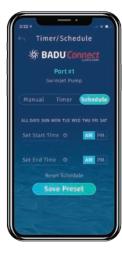

Manage your BADU SwimJet System with the BADU®Connect app

BaduStream II optional round covers

The BADU®Connect app gives you a convenient way to manage your BADU SwimJet System and Pool Equipment.