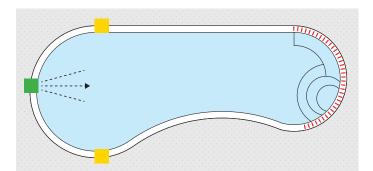

### **Choosing a Location for Your BADU SwimJet**

To ensure that there is a clear unobstructed swim lane, it is key to position the swimjets away from surroundings walls, benches, stairs, etc. The installed swimjet should be at least 15 feet (inside the pool) from an adjacent wall or obstruction and at least 8 feet (inside the pool) from an opposing wall or obstruction.

- IDEAL LOCATIONS\*ALTERNATIVE LOCATIONS\*
- UNFAVORABLE LOCATIONS

#### Here are a few examples:

\*Reminder: BADU SwimJet Systems require a clear **unobstructed** area within the swimming pool that is 8 feet wide x 15 feet long x 3 feet deep to work effectively. This "swimming envelope" allows enough length for a swimmer to comfortably drift back and swim against stream.