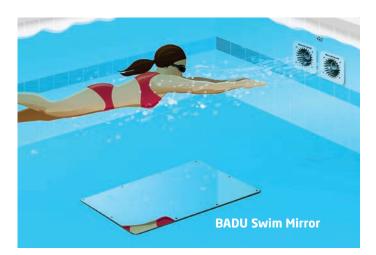

### **Options and Accessories**

SPECK Controller Model BJC-7-GFCI-WIFI+3AUX (controls the swimjet & additional pool equipment)

- The BADU Systems are also available in three phase.
- **SPECK Controllers** (Model BJC-7-GFCI-WIFI+3AUX) are available to connect additional pool equipment.
- **BaduJet Imperial is available as a "Deluxe" version**, which includes stainless steel jet nozzles, stainless steel volume and air regulator knobs, and stainless steel LED touch buttons.
- The **BADU Swim Mirror** helps the swimmer stay in the "swim lane."