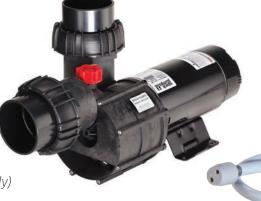

### **BADU<sup>®</sup> SwimJet Standard Features**

SPECK Controller Model BJC-7-GFCI-WIFI (controls the swimjet only)

**ALL BADU SYSTEMS INCLUDE** a single phase Model 21-80/33 GS (self-priming) pump(s) and SPECK Controller. The 5' massage hose with is included with the BaduJet system and is an option for the BaduStream.

#### BaduStream II

| <b>SS484-2400M-1SW</b><br>White Square Cover | <b>Package A</b> – BaduStream SwimJet Systems complete consisting of <b>two</b> BaduStream jet housings with adjustable flow nozzles, one 4.0 HP pump, and control box.                                                                                 |  |
|----------------------------------------------|---------------------------------------------------------------------------------------------------------------------------------------------------------------------------------------------------------------------------------------------------------|--|
| <b>SS484-1400M-1SW</b><br>White Square Cover | <b>Package B</b> - BaduStream SwimJet Systems complete consisting of <b>one</b> BaduStream jet housing with adjustable flow nozzles, one 4.0 HP pump, and control box.                                                                                  |  |
| <b>SS484-3400M-1SW</b><br>White Square Cover | <b>Package D</b> – BaduStream SwimJet Systems complete consisting of <b>three</b> BaduStream jet housings with adjustable flow nozzles, <b>two</b> 4.0 HP pumps, and control box.                                                                       |  |
| <b>SS484-2400M-1RW</b><br>White Round Cover  | <b>Package A</b> – BaduStream SwimJet Systems complete consisting of <b>two</b> BaduStream jet housings with adjustable flow nozzles, one 4.0 HP pump, and control box.                                                                                 |  |
| SS484-1400M-1RW<br>White Round Cover         | <b>Package B</b> - BaduStream SwimJet Systems complete consisting of <b>one</b> BaduStream jet housing with adjustable flow nozzles, one 4.0 HP pump, and control box.                                                                                  |  |
| SS484-3400M-1RW<br>White Round Cover         | <b>Package D</b> – BaduStream SwimJet Systems complete consisting of <b>three</b> BaduStream jet housings with adjustable flow nozzles, <b>two</b> 4.0 HP pumps, and control box.                                                                       |  |
| BaduJet Imperial                             |                                                                                                                                                                                                                                                         |  |
| JS421-2411F-100                              | BaduJet Imperial SwimJet System complete consisting of Dual Nozzle Jet Housing, LED light, stainless steel rin<br>cover and hand rail, massage hose, control box, and 4.0 HP pump.                                                                      |  |
| JS421-2411F-15S                              | BaduJet Imperial <b>Deluxe</b> SwimJet System complete consisting of Dual Nozzle Jet Housing. <b>All Stainless Steel</b> jet nozzles, control buttons, LED light, stainless steel ring cover and hand rail, massage hose, control box, and 4.0 HP pump. |  |
| Badujet super-sport II                       |                                                                                                                                                                                                                                                         |  |
| JS414-2400M-1SW                              | BaduJet super-sport SwimJet System complete consisting of Dual Nozzle Jet Housing, LED light, massage hose, control box, and 4.0 HP pump.                                                                                                               |  |
| BaduJet Inspiration                          |                                                                                                                                                                                                                                                         |  |
| JS431-2411F-10W                              | BaduJet Inspiration is an Over-the-Wall SwimJet System with built-in LED Light, 4.0 HP pump. Unit comes complete with GFCI control box, deck mounting hardware and GFCI protected cord.                                                                 |  |