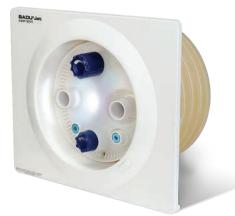

### **BaduJet Inspiration**

The BaduJet Inspiration is perfect for existing in-ground pools as well as new installations and even above ground pools. The system features dual jets for optimal swim against the current action, no-impact aquatic exercise, water massage and fun for the entire family.