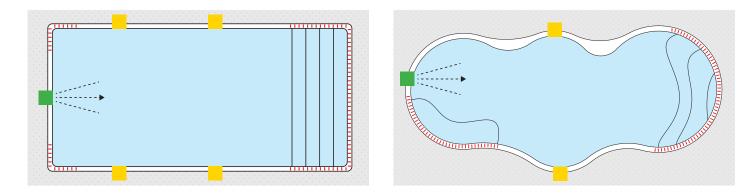

### **Choosing a Location for Your BADU SwimJet**

To ensure that there is a clear unobstructed swim lane, it is key to position the swimjets away from surroundings walls, benches, stairs, etc. The installed swimjet should be at least 15 feet (inside the pool) from an adjacent wall or obstruction and at least 8 feet (inside the pool) from an opposing wall or obstruction.

- IDEAL LOCATIONS\*ALTERNATIVE LOCATIONS\*
- UNFAVORABLE LOCATIONS

#### Here are a few examples:

\*Reminder: BADU SwimJet Systems require a clear **unobstructed** area within the swimming pool that is 8 feet wide x 15 feet long x 3 feet deep to work effectively. This "swimming envelope" allows enough length for a swimmer to comfortably drift back and swim against stream.