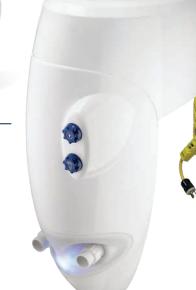

### **BaduJet Imperial**

Made of high-quality stainless steel, the BaduJet Imperial swimjet system offers a sleek and flawless design. This elegant swimjet adds style and functionality to any new pool. The BaduJet Imperial has two adjustable swivel jet nozzles, allowing you to tailor its flow rate to your specific needs. You control the degree of workout you want building body, mind and spirit. And when you're done with your aqua therapy, relax with a pulsating, invigorating massage by attaching the massage hose to the jet nozzle. Relaxation and wellness has never been easier!

### **Options and Accessories**

SPECK Controller Model BJC-7-GFCI-WIFI+3AUX (controls the swimjet & additional pool equipment)

- The BADU Systems are also available in three phase.
- **SPECK Controllers** (Model BJC-7-GFCI-WIFI+3AUX) are available to connect additional pool equipment.
- **BaduJet Imperial is available as a "Deluxe" version**, which includes stainless steel jet nozzles, stainless steel volume and air regulator knobs, and stainless steel LED touch buttons.
- The **BADU Swim Mirror** helps the swimmer stay in the "swim lane."