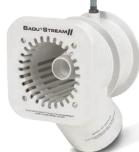

### BaduStream II

With a BaduStream // SwimJet System there is something for everyone. This versatile swimjet system is available in several different packages to satisfy a variety of exercise styles and budgets.

The BaduStream *II* can be configured with one, two, or three jets. Its compact low profile swimjets fit flush against your pool wall, for minimum visibility.