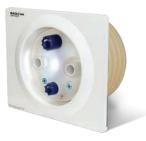

### BaduStream II

With a BaduStream // SwimJet System there is something for everyone. This versatile swimjet system is available in several different packages to satisfy a variety of exercise styles and budgets.

The BaduStream *II* can be configured with one, two, or three jets. Its compact low profile swimjets fit flush against your pool wall, for minimum visibility.