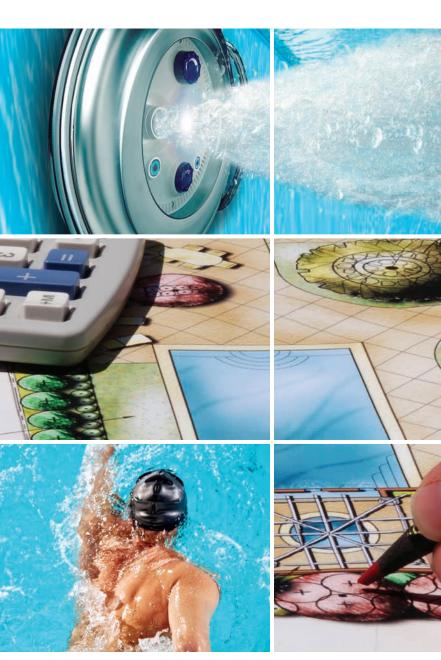

Speck offers a wide variety of BADU SwimJet System designs which can be installed in any type or size of new or existing pools, even above ground.

A BADU SwimJet System will instantly transform your pool and give you multiple options for aquatic exercise, therapy, massage and just plain fun. Our systems can be used for swimming, jogging, walking in place, massage, boogie boarding and more.

## **How They Work**

BADU SwimJet Systems create a current by pushing water through jet nozzles that are mounted in an underwater housing in the pool wall or in a housing installed over the wall. The jets create an immediate burst of water with an initial flow rate of up to 400 gallons per minute near the pool wall. This pushes the body of water in front of it which in turn creates a current of up to 5, 700 gallons per minute measured between 4 and 6 feet from the pool wall, we call this the "sweet spot."

The jet nozzles can be adjusted to change the depth and width of the current to suit the individual swimmer's needs.

Use this Planning Guide to choose the ideal Speck BADU SwimJet System for you. If you have any questions, be sure to ask your pool builder or call us directly at 800-223-8538.