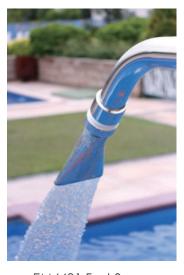

## SHOWER HEAD

Enjoy hydrotherapy shower using all physical properties of water to create new experience. Emaux shower head is designed to offer right solution for user looking for user-friendly and excellent showering massage experience. Emaux shower head has 7 water patterns which can suit your need in a wide range of options.

EM4405 Jet Massage

EM4407 Massage Spray

EM4406 Soft Spray

EM4404 Jet Spray

EM4401 Fast Spray

EM4402 Full Body Spray

EM4403 Intense Jet Spray