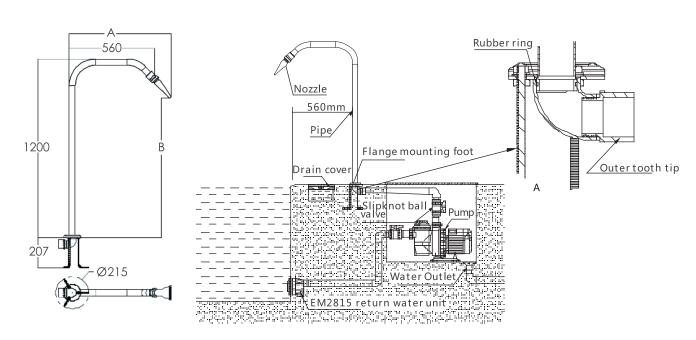

### **Anchor Type**

| Code     | Model  | Connection<br>Dimension |      | Pressure<br>(Kpa) | Flow Rate<br>(m3/h) | Pattern        | Min Pump<br>Head | A<br>mm | B<br>mm |
|----------|--------|-------------------------|------|-------------------|---------------------|----------------|------------------|---------|---------|
| 88093513 | EM4401 | 1.5"                    | 50mm | 20-100            | 14.0-48.4           | Universal type | 2m               | 663     | 946     |
| 88093613 | EM4402 | 1.5"                    | 50mm | 20-100            | 14.0-48.4           | Universal type | 2m               | 705     | 902     |
| 88093713 | EM4403 | 1.5"                    | 50mm | 20-250            | 5.8-24.0            | Universal type | 2m               | 630     | 962     |
| 88093813 | EM4404 | 1.5"                    | 50mm | 20-120            | 18.0-50.0           | Fixed type     | 2m               | 628     | 968     |
| 88093913 | EM4405 | 1.5"                    | 50mm | 20-100            | 14.0-48.4           | Fixed type     | 2m               | 553     | 1016    |
| 88094013 | EM4406 | 1.5"                    | 50mm | 20-60             | 5.7 <b>-</b> 12.0   | Fixed type     | 2m               | 598     | 986     |
| 88094113 | EM4407 | 1.5"                    | 50mm | 20-80             | 0.6-1.1             | Universal type | 2m               | 655     | 958     |