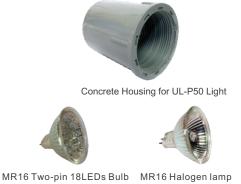

## **LEDs Panel & Light Bulb for P50 Series**

| Code     | Model No | Description                       | Watt/Voltage | Illumiance(lux) | Remarks                         |
|----------|----------|-----------------------------------|--------------|-----------------|---------------------------------|
| 01173044 | N/A      | Concrete Housing for UL-P50 Light | -            |                 | 2 inch                          |
| 04011016 | N/A      | MR16 Two-pin 18LEDs Bulb          | 1W / 12V     | N/A             | Automatic Colour<br>Changing    |
| 04011015 | N/A      | MR16 Two-pin 18LEDs Bulb          | 1W / 12V     |                 | White Colour                    |
| 04011001 | N/A      | MR16 Halogen lamp                 | 20W / 12V    | N/A             | Colour lens<br>(Red/Green/Blue) |