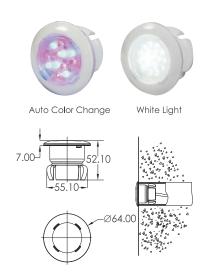

### Plastic Underwater Light: LED-P10

| ode      | Model No | Description                       | Watt/Voltage | Illumiance(lux) | Remarks                      |
|----------|----------|-----------------------------------|--------------|-----------------|------------------------------|
| 88041939 | LED-P10  | 18LEDs Bulb,<br>for Concrete Pool | 1W 12V       | 124             | Automatic Colour<br>Changing |
| 88041940 | LED-P10  | 18LEDs Bulb,<br>for Concrete Pool | 1W 12V       | 170             | White                        |