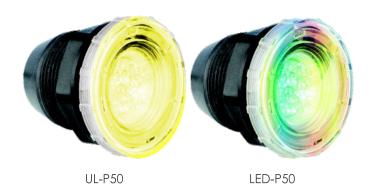

# Plastic Spa Light: P50 Series IP68 (€ ROHS

| Code     | Model No | Description                                     | Watt/Voltage | Illumiance(lux)                                     | Remarks                         |
|----------|----------|-------------------------------------------------|--------------|-----------------------------------------------------|---------------------------------|
| 88040101 | UL-P50   | UL-P50 MR16 Halogen lamp<br>SPA light 20W / 12V | 20W / 12V    | 220(Red)<br>260(Green)<br>100(Blue)<br>700(No Iens) | Colour lens<br>(Red/Green/Blue) |
| 88041101 | LED-P50  | LED-P50 MR16 (18 Bulbs) LED<br>SPA light 1W/12V | 1W / 12V     | 120(Colour)<br>70(White)                            | Automatic Colour                |